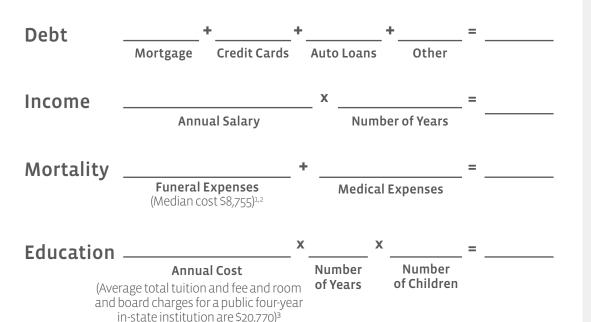

## DIME LIFE INSURANCE NEEDS ESTIMATOR

- Subtotal =
- Current Life = \_\_\_\_

## Amount of Life Insurance Needed

Amount of insurance needed may vary based upon individual circumstances. Contact your agent for a more in-depth review of your insurance needs.

- <sup>1</sup> Source: 2017 National Funeral Directors Association median cost of a basic funeral with vault.
- <sup>2</sup> This life insurance does not specifically cover funeral goods and services, and may not cover the entire cost of your funeral at the time of your death. The beneficiary of this life insurance may use the proceeds for any purpose, unless otherwise directed.
- <sup>3</sup> Source: The College Board, Annual Survey of Colleges 2017-2018.